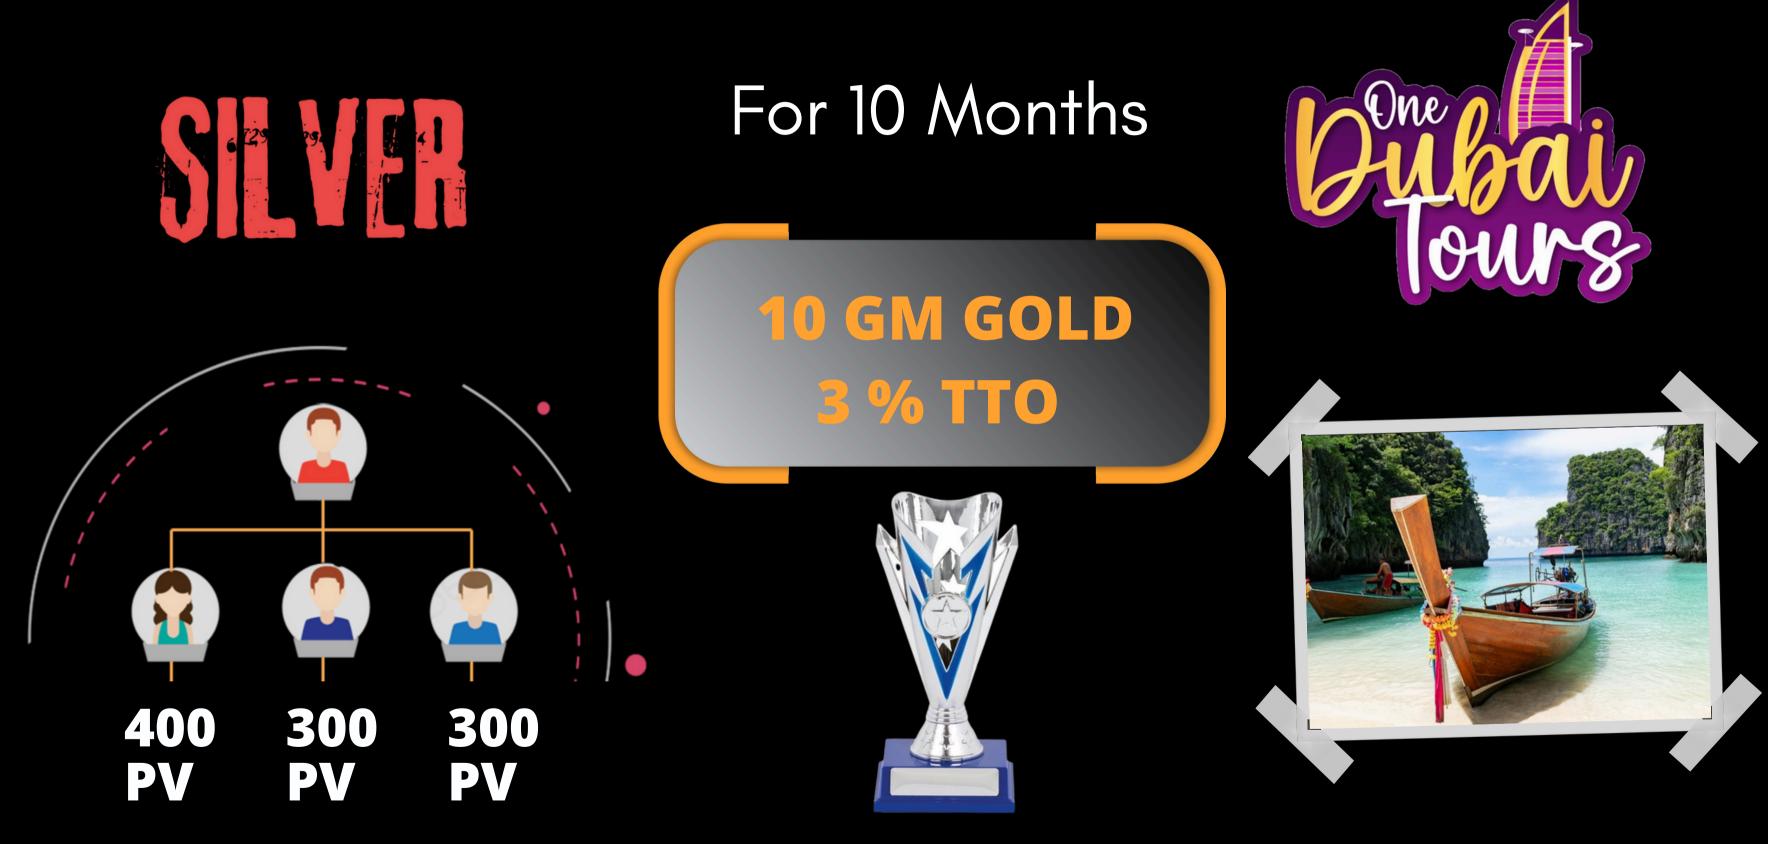

## RANK INCOME

| LEVEL   | PVTOPV         | PERCENT | MONTH    |
|---------|----------------|---------|----------|
| LEVEL 1 | 1PV - 50 PV    | 3.0 %   | 10 MONTH |
| LEVEL 2 | 51 PV - 150 PV | 4.0 %   | 10 MONTH |
| LEVEL 3 | 151PV - 500 PV | 4.5 %   | 10 MONTH |
| LEVEL 4 | 501 - 1500 PV  | 5.0 %   | 10 MONTH |
| LEVEL 5 | 1501 – 4000 PV | 5.5 %   | 10 MONTH |
| LEVEL 6 | 4001 – 10K PV  | 6.0 %   | 10 MONTH |
| LEVEL 7 | 10001 – 25K PV | 6.5 %   | 10 MONTH |