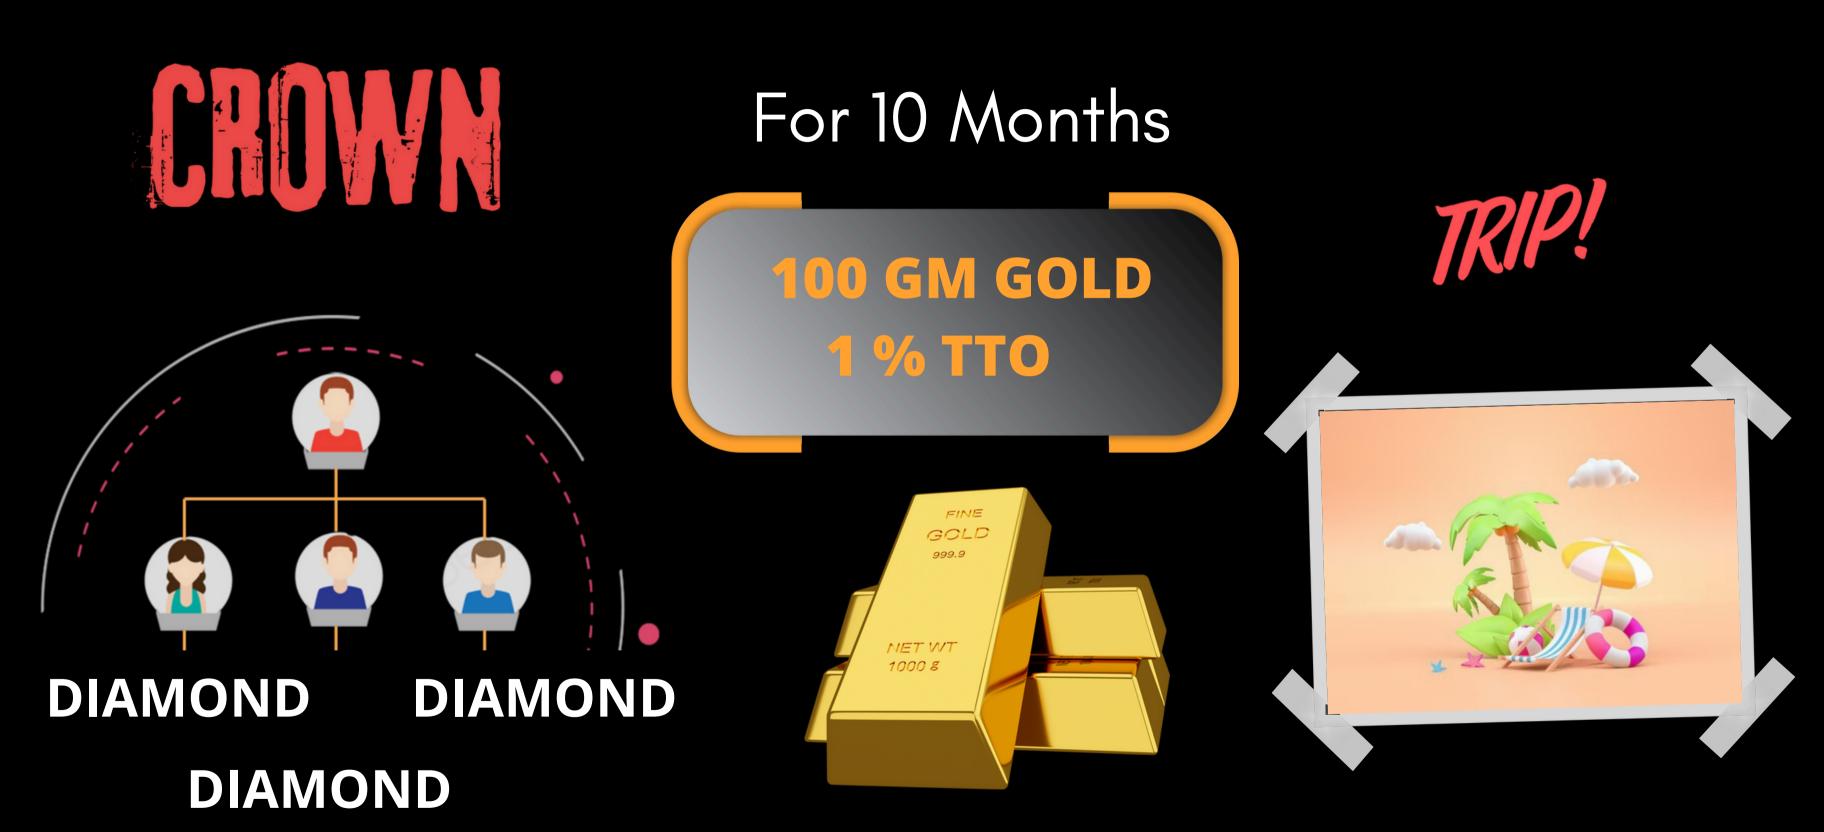

## RANK INCOME

| LEVEL   | PVTOPV         | PERCENT | MONTH    |
|---------|----------------|---------|----------|
| LEVEL 1 | 1PV - 50 PV    | 3.0 %   | 10 MONTH |
| LEVEL 2 | 51 PV - 150 PV | 4.0 %   | 10 MONTH |
| LEVEL 3 | 151PV - 500 PV | 4.5 %   | 10 MONTH |
| LEVEL 4 | 501 - 1500 PV  | 5.0 %   | 10 MONTH |
| LEVEL 5 | 1501 – 4000 PV | 5.5 %   | 10 MONTH |
| LEVEL 6 | 4001 – 10K PV  | 6.0 %   | 10 MONTH |
| LEVEL 7 | 10001 – 25K PV | 6.5 %   | 10 MONTH |

# RANK INCOME

| LEVEL    | PVTOPV          | PERCENT | MONTH    |
|----------|-----------------|---------|----------|
| LEVEL 8  | 25001 – 75K PV  | 7.0 %   | 10 MONTH |
| LEVEL 9  | 750001 – 175000 | 7.25 %  | 10 MONTH |
| LEVEL 10 | 175001 - 4LAC   | 7.5 %   | 10 MONTH |
| LEVEL 11 | 400001 - 10LAC  | 7.75 %  | 10 MONTH |
| LEVEL 12 | 1000001 - ABOVE | 8.0 %   | 10 MONTH |

### Malesia

Eligible criteria self topup & Direct business 1 lac

Eligible criteria self topup & Direct business 1 lac

Eligible criteria self topup & Direct business 2.5 lac