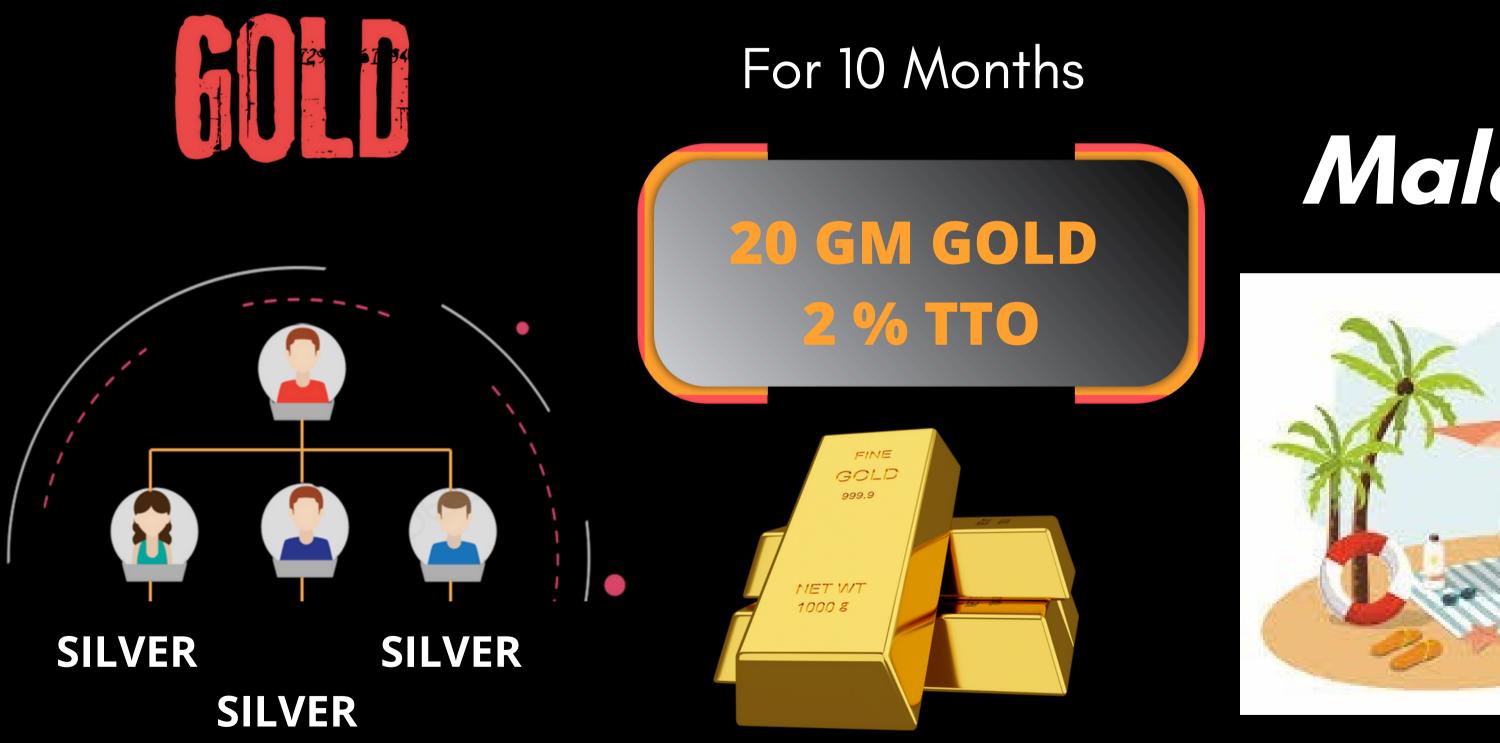

## RANK INCOME

| LEVEL   | PVTOPV         | PERCENT | MONTH    |
|---------|----------------|---------|----------|
| LEVEL 1 | 1PV - 50 PV    | 3.0 %   | 10 MONTH |
| LEVEL 2 | 51 PV - 150 PV | 4.0 %   | 10 MONTH |
| LEVEL 3 | 151PV - 500 PV | 4.5 %   | 10 MONTH |
| LEVEL 4 | 501 - 1500 PV  | 5.0 %   | 10 MONTH |
| LEVEL 5 | 1501 – 4000 PV | 5.5 %   | 10 MONTH |
| LEVEL 6 | 4001 – 10K PV  | 6.0 %   | 10 MONTH |
| LEVEL 7 | 10001 – 25K PV | 6.5 %   | 10 MONTH |

# RANK INCOME

| LEVEL    | PVTOPV          | PERCENT | MONTH    |
|----------|-----------------|---------|----------|
| LEVEL 8  | 25001 – 75K PV  | 7.0 %   | 10 MONTH |
| LEVEL 9  | 750001 – 175000 | 7.25 %  | 10 MONTH |
| LEVEL 10 | 175001 - 4LAC   | 7.5 %   | 10 MONTH |
| LEVEL 11 | 400001 - 10LAC  | 7.75 %  | 10 MONTH |
| LEVEL 12 | 1000001 - ABOVE | 8.0 %   | 10 MONTH |

### Malesia

Eligible criteria self topup & Direct business 1 lac

Eligible criteria self topup & Direct business 1 lac

Eligible criteria self topup & Direct business 2.5 lac