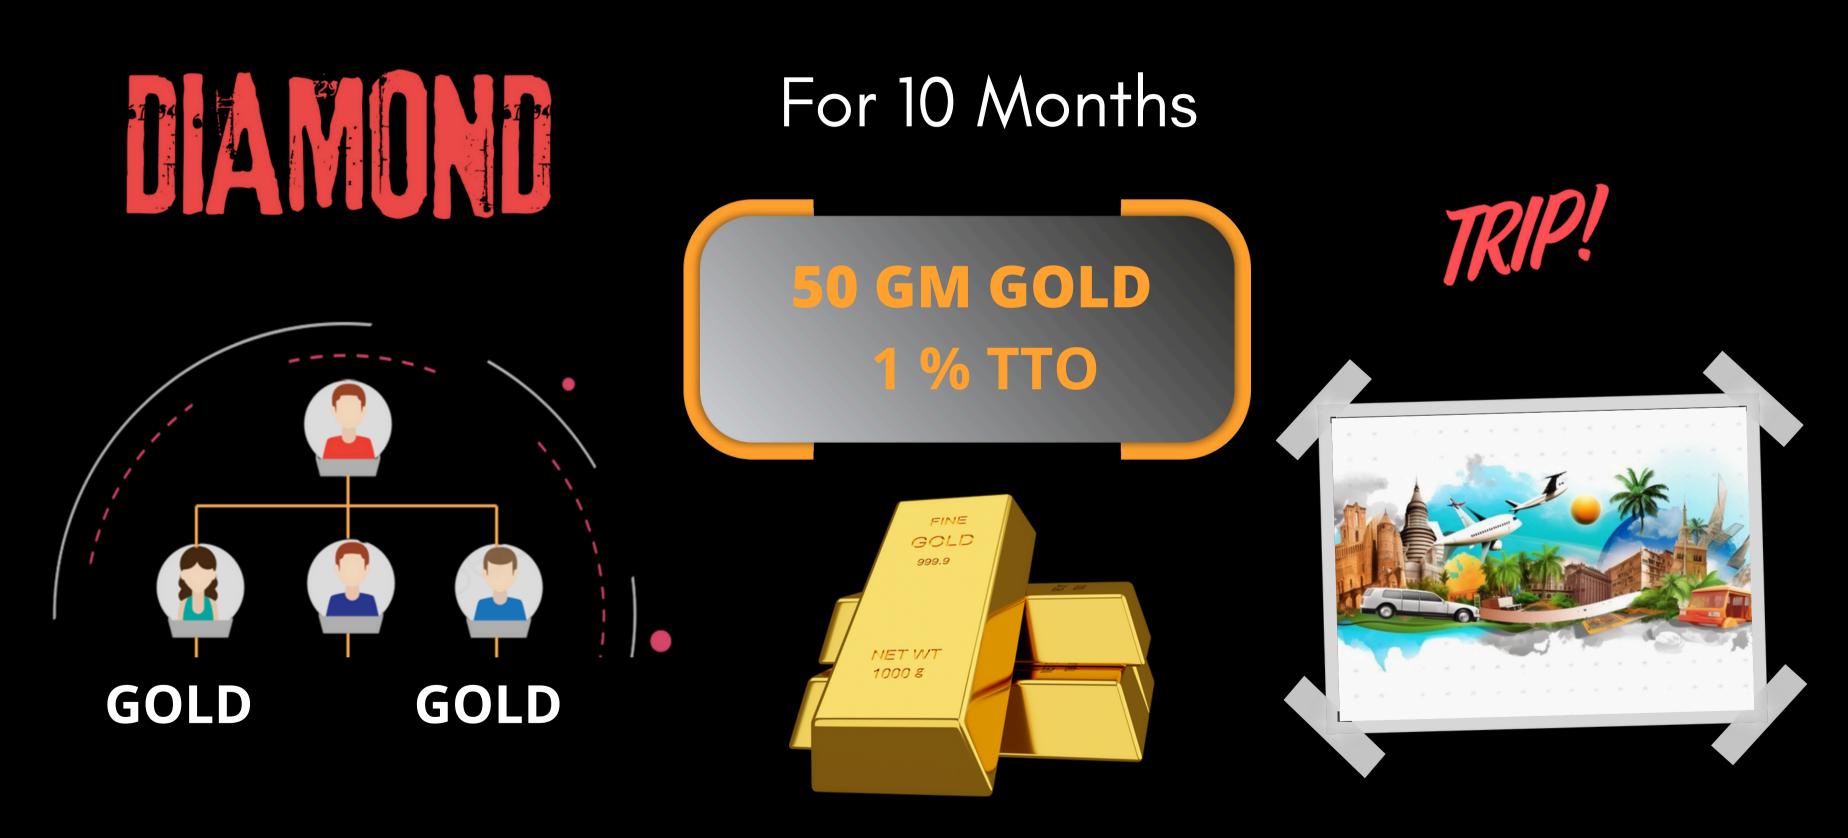

## RANK INCOME

| LEVEL   | PVTOPV         | PERCENT | MONTH    |
|---------|----------------|---------|----------|
| LEVEL 1 | 1PV - 50 PV    | 3.0 %   | 10 MONTH |
| LEVEL 2 | 51 PV - 150 PV | 4.0 %   | 10 MONTH |
| LEVEL 3 | 151PV - 500 PV | 4.5 %   | 10 MONTH |
| LEVEL 4 | 501 - 1500 PV  | 5.0 %   | 10 MONTH |
| LEVEL 5 | 1501 – 4000 PV | 5.5 %   | 10 MONTH |
| LEVEL 6 | 4001 – 10K PV  | 6.0 %   | 10 MONTH |
| LEVEL 7 | 10001 – 25K PV | 6.5 %   | 10 MONTH |

# RANK INCOME

| LEVEL    | PVTOPV          | PERCENT | MONTH    |
|----------|-----------------|---------|----------|
| LEVEL 8  | 25001 – 75K PV  | 7.0 %   | 10 MONTH |
| LEVEL 9  | 750001 – 175000 | 7.25 %  | 10 MONTH |
| LEVEL 10 | 175001 - 4LAC   | 7.5 %   | 10 MONTH |
| LEVEL 11 | 400001 - 10LAC  | 7.75 %  | 10 MONTH |
| LEVEL 12 | 1000001 - ABOVE | 8.0 %   | 10 MONTH |

### Malesia

Eligible criteria self topup & Direct business 1 lac

Eligible criteria self topup & Direct business 1 lac

Eligible criteria self topup & Direct business 2.5 lac