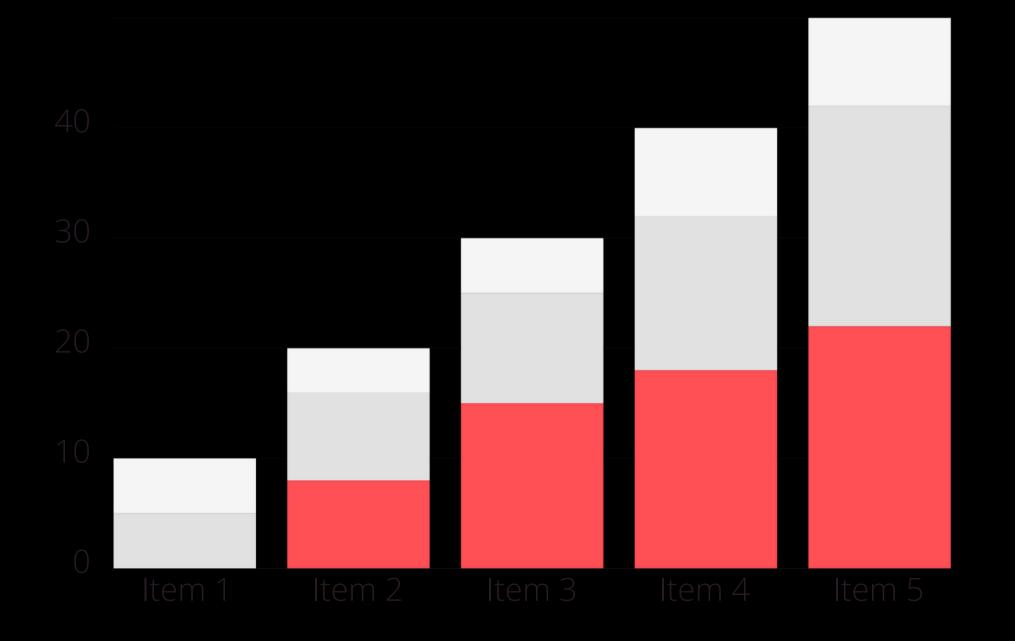

### Our Sales Growth

First Year
The number of house purchases at our place is quite a lot compared to other places

Second Year
In the second year, our home sales increased significantly by 40% compared to last year